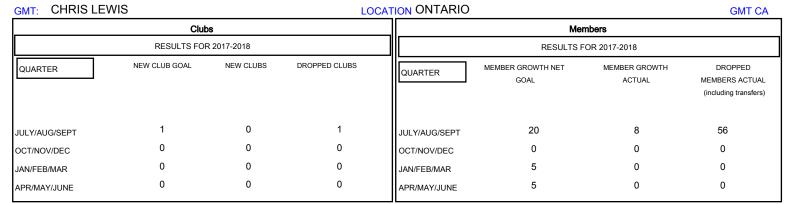

## District A 4

Results as of: 08/31/2017

| DROPPED CLUBS: 1  DROPPED MEMBERS |    | 6 CLUBS OF 64 ADDED 1 OR MORE<br>NEW MEMBERS | GENDER DISTRIBUTION  MALE 1,123 (76.87%)  FEMALE 338 (23.13%)  Women Percentage Fiscal Year Goal: 23% |     |
|-----------------------------------|----|----------------------------------------------|-------------------------------------------------------------------------------------------------------|-----|
| DECEASED                          | 3  | CLICK HERE FOR CUMULATIVE  MEMBERSHIP DATA   | TOTAL FAMILY UNIT MEMBERS                                                                             | 223 |
| CLUB CANCELLED                    | 19 |                                              |                                                                                                       | 440 |
| OTHER                             | 34 |                                              | FAMILY MEMBERS PAYING HALF DUES                                                                       | 113 |
| TOTAL                             | 56 |                                              |                                                                                                       |     |