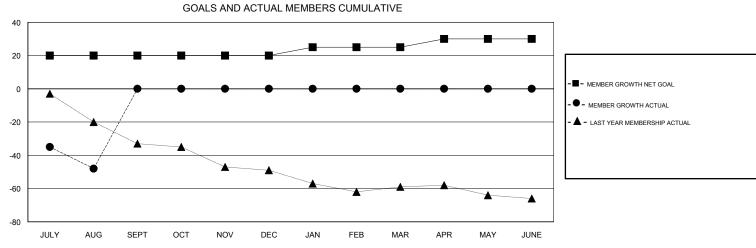

## District A 4

Results as of: 08/31/2017

| DROPPED CLUBS: 1  DROPPED MEMBERS |    | 6 CLUBS OF 64 ADDED 1 OR MORE<br>NEW MEMBERS | GENDER DISTRIBUTION  MALE 1,123 (76.87%)  FEMALE 338 (23.13%)  Women Percentage Fiscal Year Goal: 23% |     |
|-----------------------------------|----|----------------------------------------------|-------------------------------------------------------------------------------------------------------|-----|
| DECEASED                          | 3  | CLICK HERE FOR CUMULATIVE  MEMBERSHIP DATA   | TOTAL FAMILY UNIT MEMBERS                                                                             | 223 |
| CLUB CANCELLED                    | 19 |                                              |                                                                                                       | 440 |
| OTHER                             | 34 |                                              | FAMILY MEMBERS PAYING HALF DUES                                                                       | 113 |
| TOTAL                             | 56 |                                              |                                                                                                       |     |